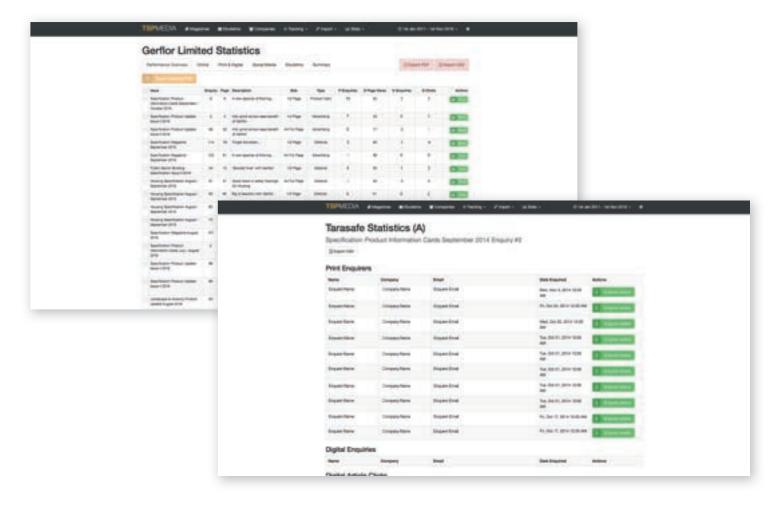

At TSP Media we have been at the forefront of delivering high quality sale enquiries to our clients for many years. Our sophisticated in house enquiry platform and project response analysis system deliver real time enquiries 24/7 to ensure our advertisers can properly manage the effectiveness of their product campaigns.

Our online enquiry service is no less robust, and this purpose built online analytic system allows us to report on magazine enquiries, page views, email clicks, brochure downloads and social media exposure at the click of a button.